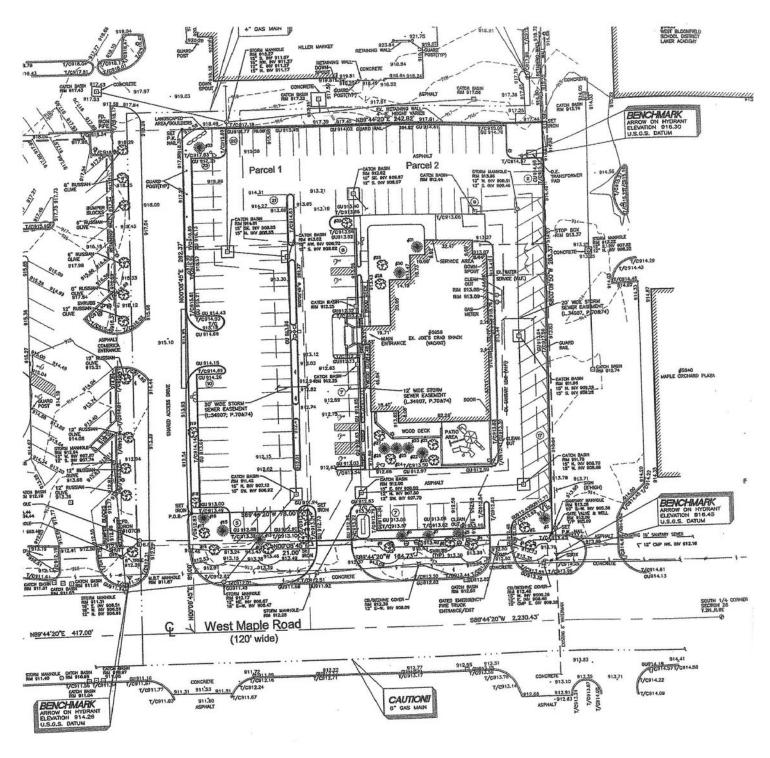

## **Existing Site Plan**

Managed and Leased by:

Ari-El Enterprises, Inc. (248) 557-3800 www.ari-el.com

### 5656 W. Maple Road

West Bloomfield, MI

Approx. 8,100 SF Building 243' Frontage on Maple Road Approx. 1.6 Acres 123 Parking Spaces