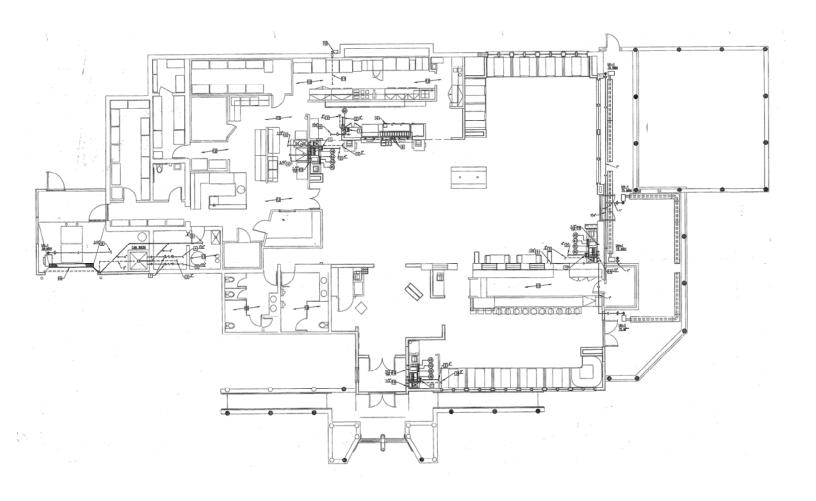

# **Existing Floor Plan**

Managed and Leased by:

Ari-El Enterprises, Inc. (248) 557-3800 www.ari-el.com

#### 5656 W. Maple Road

West Bloomfield, MI

Approx. 8,100 SF Building 243' Frontage on Maple Road Approx. 1.6 Acres 123 Parking Spaces

Managed and Leased by:

**ari:el** 

Ari-El Enterprises, Inc. (248) 557-3800 www.ari-el.com