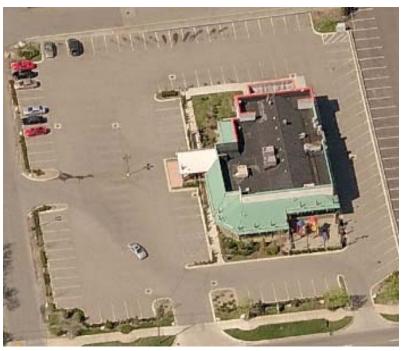

# 5656 MAPLE ROAD

WEST BLOOMFIELD, MICHIGAN

- → Approx. 8,100 SF Building
- > 243' frontage on Maple Road
- → Approx. 1.6 Acres
- ▶ 123 parking spaces

Conveniently located on the north side of Maple Road just east of Orchard Lake Road

- Heart of West Bloomfield
- ► High income area (\$130,000/year)
- ▶ 60,000 households within 5 mile radius
- ▶ Over 28,400 cars per day on Maple Road
- Positioned between Hillers Market and the future Plum Market

Ari-El Enterprises, Inc. (248) 557-3800 www.ari-el.com

5656 W. Maple Road

West Bloomfield, MI