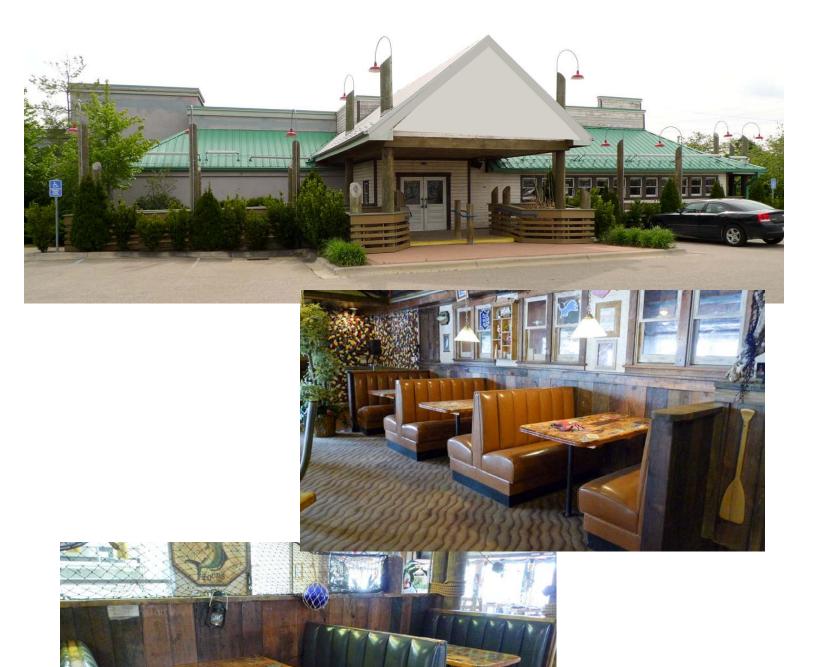

# Prime Free Standing Restaurant Available for Lease!

# 5656 MAPLE ROAD

WEST BLOOMFIELD, MICHIGAN

- → Approx. 8,100 SF Building
- > 243' frontage on Maple Road
- → Approx. 1.6 Acres
- ▶ 123 parking spaces

Conveniently located on the north side of Maple Road just east of Orchard Lake Road