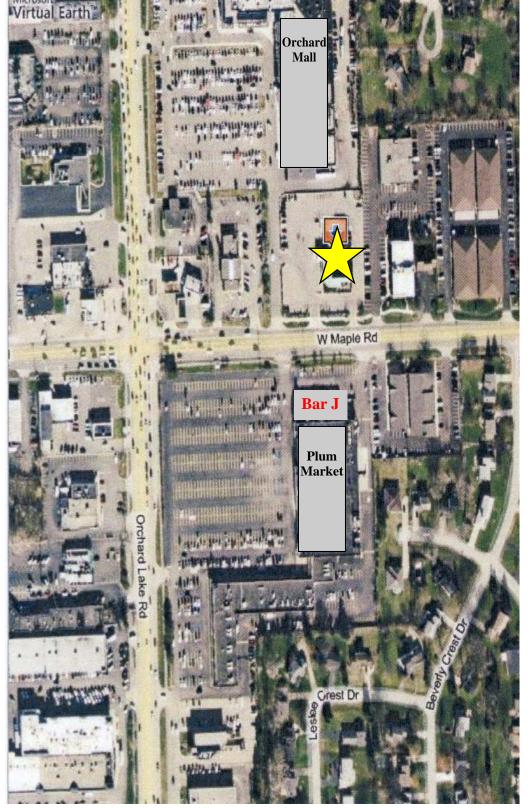

# 5656 MAPLE ROAD

WEST BLOOMFIELD, MICHIGAN

- → Approx. 8,100 SF Building
- > 243' frontage on Maple Road
- → Approx. 1.6 Acres
- ▶ 123 parking spaces

Conveniently located on the north side of Maple Road just east of Orchard Lake Road

- Heart of West Bloomfield
- ► High income area (\$130,000/year)
- ▶ 60,000 households within 5 mile radius
- ▶ Over 28,400 cars per day on Maple Road
- Positioned between Hillers Market and the future Plum Market

Wallout Lake Rd

Waller Rd

W 14 Mile Rd

Property Managed and Leased by: